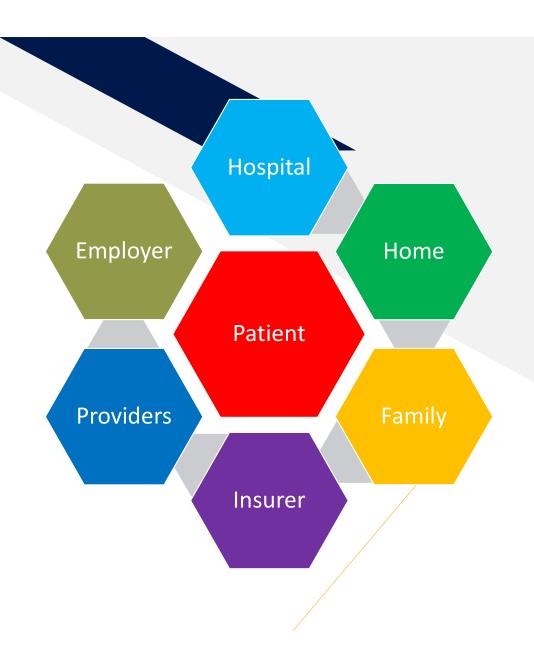

## Who are we?

- Medical Case Manager
- Catastrophic Case Manager
- Psycho-Social Case Manager
- Vocational Case Manager
- Insurance Case Manager
- Hospital Based
- Field Based
- Telephonic

2022
Work Related Injuries
Workshop